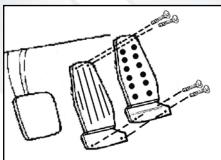

The pedal plate is placed on the gas pedal and fixated with the supplied screws (4x12mm)

The clutch and brake pedal cover are installed as follows. Slide the cover on to the bottom of the pedal plate. Use a small screwdriver to pry the rubber on to the top part of the pedal plate