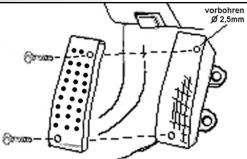

## Installation Instruction

Foot Pedal Set ND ND0-0145

11/2016

Remove the original rubber from the brake / clutch pedal.

Now you can start installing the I.L. Pedal Set.

Hold the foot rest plate on to the original footrest and mark the mounting holes. With a 2,5mm drill bit, drill the marked positions. Fixate the foot plate on the original footrest with the supplied fittings.(screws 4x16)