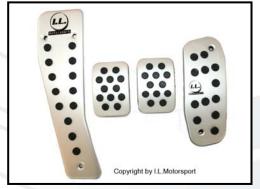

## **Installation Instruction**

Foot Pedal Set NA / NB

NA0-0145 / NB0-0145

Remove the original rubber from the brake / clutch pedal.

Now you can start installing the I.L. Pedal Set.

Hold the foot rest plate on to the original footrest and mark the mounting holes.

With a 3mm drill bit, drill the marked positions. Fixate the foot plate on the original footrest with the supplied

fittings.

The pedal plate is placed on the gas pedal and fixated with the supplied screws (M5 x 20mm)