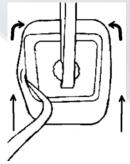

The clutch and brake pedal cover are installed as follows. Slide the cover on to the bottom of the pedal plate. Use a small screwdriver to pry the rubber on to the top part of the pedal plate

**NA-Pedalset** 