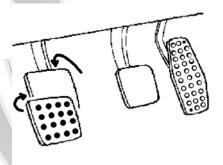

The clutch and brake pedal cover are installed as follows. Slide the cover on to the bottom of the pedal plate. Use a small screwdriver to pry the rubber on to the top part of the pedal plate

**NA-Pedalset** 