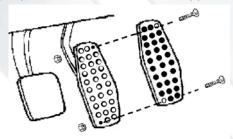

With a 3mm drill bit, drill the marked positions. Fixate the foot plate on the original footrest with the supplied

fittings.

The pedal plate is placed on the gas pedal and fixated with the supplied screws (M5 x 20mm)

The clutch and brake pedal cover are installed as follows. Slide the cover on to the bottom of the pedal plate. Use a small screwdriver to pry the rubber on to the top part of the pedal plate

**NA-Pedalset** 