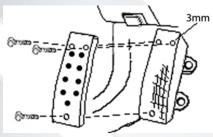

## **Installation Instruction**

Foot Pedal Set NA / NB

NA0-0145 / NB0-0145

Remove the original rubber from the brake / clutch pedal.

Now you can start installing the I.L. Pedal Set.

Hold the foot rest plate on to the original footrest and mark the mounting holes.

With a 3mm drill bit, drill the marked positions. Fixate the foot plate on the original footrest with the supplied

fittings.

The pedal plate is placed on the gas pedal and fixated with the supplied screws (M5 x 20mm)