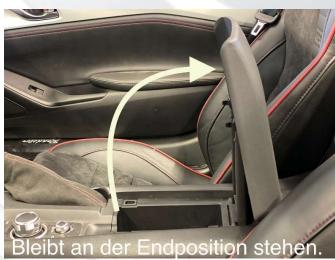

Take the armrest and insert the hinge into the opening for the cup holders (photo 6). The rubber band (photo 7) on the underside of the armrest is placed above the snap-in pins. Than the rubber band than lies in the groove when it is close. Due to the stopper, the armrest remains in a vertical position after opening (photo 8).