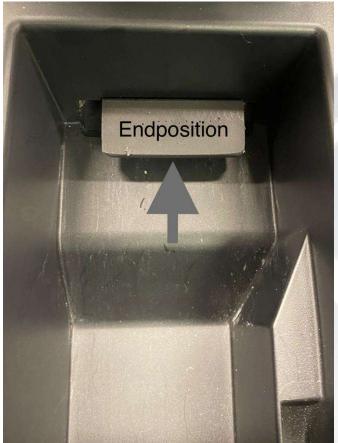

#### I.L. MOTORSPORT

Open the flap of the center console, insert the stopper (photo 2) into the opening at the head of the storage compartment (photo 3/4) when the flap is half-open (photo 1). Press the stopper to the end position (photo 5)