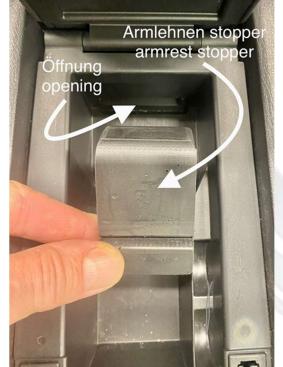

#### I.L. MOTORSPORT

Open the flap of the center console, insert the stopper (photo 2) into the opening at the head of the storage compartment (photo 3/4) when the flap is half-open (photo 1). Press the stopper to the end position (photo 5)