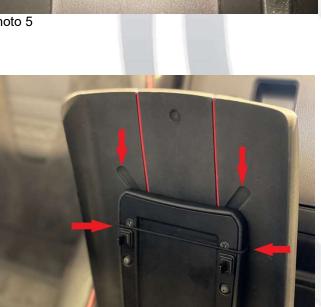

Take the armrest and insert the hinge into the opening for the cup holders (photo 6). The rubber band (photo 7) on the underside of the armrest is placed above the snap-in pins. Than the rubber band than lies in the groove when it is close. Due to the stopper, the armrest remains in a vertical position after opening (photo 8).