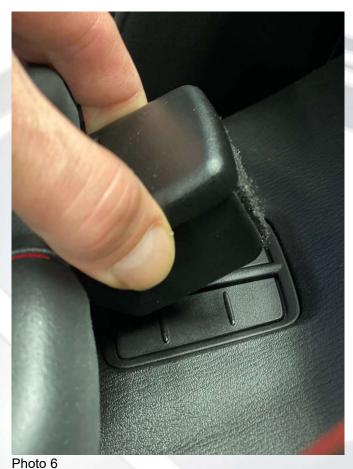

Take the armrest and insert the hinge into the opening for the cup holders (photo 6). The rubber band (photo 7) on the underside of the armrest is placed above the snap-in pins. Than the rubber band than lies in the groove when it is close. Due to the stopper, the armrest remains in a vertical position after opening (photo 8).