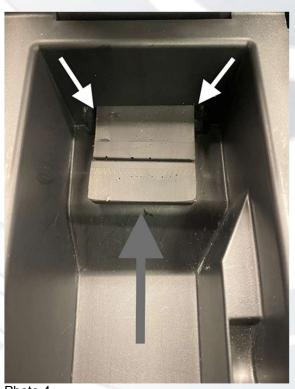

#### I.L. MOTORSPORT

Open the flap of the center console, insert the stopper (photo 2) into the opening at the head of the storage compartment (photo 3/4) when the flap is half-open (photo 1). Press the stopper to the end position (photo 5)