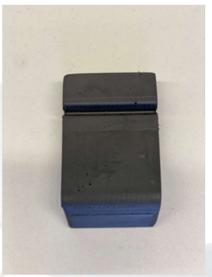

#### I.L. MOTORSPORT

Open the flap of the center console, insert the stopper (photo 2) into the opening at the head of the storage compartment (photo 3/4) when the flap is half-open (photo 1). Press the stopper to the end position (photo 5)