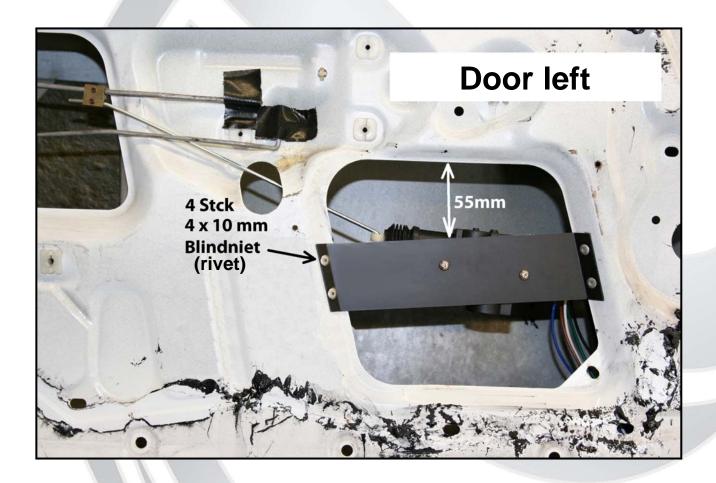

### Installation of the locking actuators

The fastening plates included are riveted in the door clips.