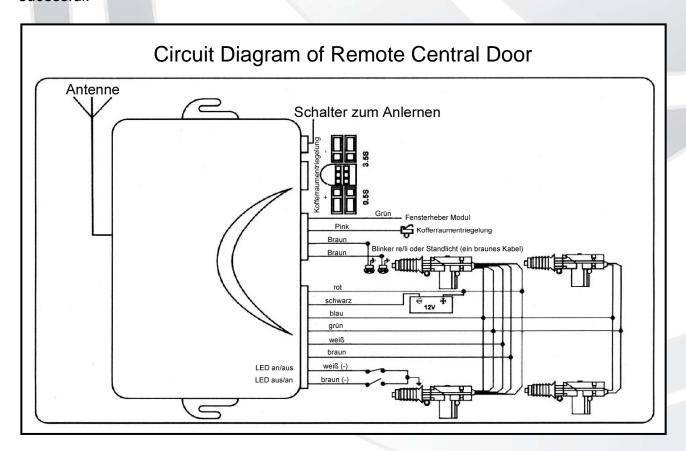

### Car finder:

In arming, press once, direction light flash three times, for finding the car.

Pneumatic look / electric look, positive / negative trunk can be selected just like diagram display

### Learning way:

Press learning button of keyless entry, direction light is on constantly, during 10 secounds, press any key on the remote controller, direction is off, it indicates that learning is sucessful.

### Instruction step

Find a proper position in the car for sticking double adhesive tape when tear off protective cover of tape.

Connect hairness wire to main unit and fasten to the adhesive tape and pull the antenna vertically.

Connect to power wire when packing main unit well and then test function of keyless entry by remote controller.

Is the function open and close to Exchange are the wires on the motors to swap.
Blue to green and green to blue as well as the cable
Brown on white and white on Brown