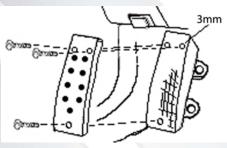

## Foot Pedal Set NC

Remove the original rubber from the brake / clutch pedal.

Now you can start installing the I.L. Pedal Set.

Hold the foot rest plate to the original footrest and mark the mounting holes.

With a 3mm drill bit, drill a hole on the marked positions. Fixate the foot plate on the original footrest with the supplied fittings.

Hold the pedal plate to the accelerator pedal and mark the mounting holes. With a 4 - 4,5 mm drill bit, drill holes on the marked positions. Install the plate with the supplied fittings.