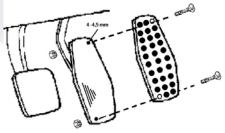

With a 3mm drill bit, drill a hole on the marked positions. Fixate the foot plate on the original footrest with the supplied fittings.

Hold the pedal plate to the accelerator pedal and mark the mounting holes. With a 4 - 4,5 mm drill bit, drill holes on the marked positions. Install the plate with the supplied fittings.