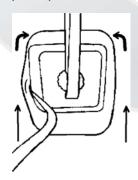

The clutch and brake pedal cover are installed as follows. Slide the cover on to the bottom part of the pedal plate. Now use a small screwdriver to pry the rubber on to the top part of pedal plate

NC-Pedalset