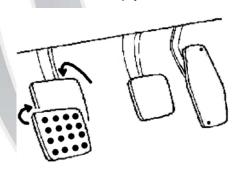

The clutch and brake pedal cover are installed as follows. Slide the cover on to the bottom part of the pedal plate. Now use a small screwdriver to pry the rubber on to the top part of pedal plate

NC-Pedalset