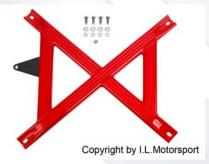

## **Installation Instructions**

Frame Rail Reinforcement Bar NC NC0-0962

Picture 1

First please loosen screws 6 to 10 on picture 1 and remove the OEM metal cross. (Picture 1) Now install the frame rail reinforcement bar (Picture 2) and use the supplied allen M8 screws on positions 7 to 10 and use the OEM screw op position 6.