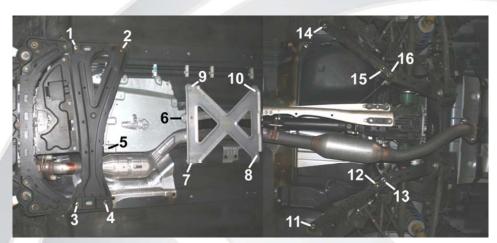

## **Installation Instructions**

Frame Rail Reinforcement Bar NC NC0-0962

Picture 1

First please loosen screws 6 to 10 on picture 1 and remove the OEM metal cross. (Picture 1) Now install the frame rail reinforcement bar (Picture 2) and use the supplied allen M8 screws on positions 7 to 10 and use the OEM screw op position 6.

Picture 2

Please check if all screws are tightend by torque-ing them to the specified value. (See torque table)

Picture 3

Torque specifications for the positions

 $6 \rightarrow 7.8 - 11 \text{ Nm}$ 

 $7 \rightarrow 17,7-26,5 \; Nm$ 

 $8 \rightarrow 17.7 - 26.5 \; Nm$ 

 $9 \rightarrow 17,7 - 26,5 \text{ Nm}$ 

 $10 \rightarrow 17,7 - 26,5 \text{ Nm}$