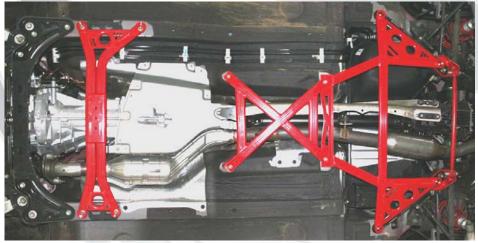

## **Installation Instructions**

Frame Rail Reinforcement Bar NC NC0-0962

Picture 1

First please loosen screws 6 to 10 on picture 1 and remove the OEM metal cross. (Picture 1) Now install the frame rail reinforcement bar (Picture 2) and use the supplied allen M8 screws on positions 7 to 10 and use the OEM screw op position 6.

Picture 2

Please check if all screws are tightend by torque-ing them to the specified value. (See torque table)

Picture 3

Torque specifications for the positions

 $6 \rightarrow 7.8 - 11 \text{ Nm}$ 

 $7 \rightarrow 17,7-26,5 \; Nm$ 