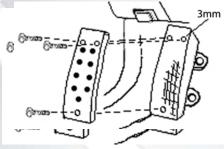

## Installation Instruction Foot Pedal Set NC RHD

NC0-0146

Remove the original rubber from the brake / clutch pedal.

Now you can start installing the I.L. Pedal Set.

Hold the foot rest plate to the original footrest and mark the mounting holes. With a 3mm drill bit, drill a hole on the marked positions. Fixate the foot plate on the original footrest with the supplied fittings.