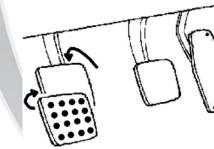

Hold the pedal plate to the accelerator pedal and mark the mounting holes. With a 4 - 4,5 mm drill bit, drill holes on the marked positions. Install the plate with the supplied fittings.

The clutch and brake pedal cover are installed as follows. Slide the cover on to the bottom part of the pedal plate. Now use a small screwdriver to pry the rubber on to the top part of pedal plate