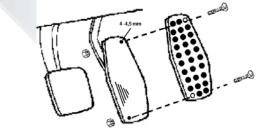

Hold the pedal plate to the accelerator pedal and mark the mounting holes. With a 4 - 4,5 mm drill bit, drill holes on the marked positions. Install the plate with the supplied fittings.

The clutch and brake pedal cover are installed as follows. Slide the cover on to the bottom part of the pedal plate. Now use a small screwdriver to pry the rubber on to the top part of pedal plate